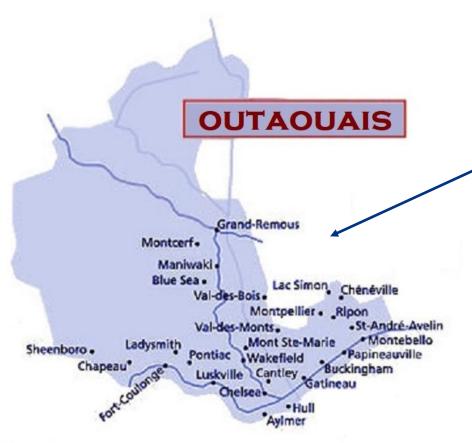

Duebec

The English-speaking community is spread across West Quebec, also known as the Outaouais. According to the 2016 census, in the Outaouais, there are 70,880 English-speakers, representing 18.7% of the total population. This number breaks down as follows in each of the municipalities in the region by absolute number and percentage of the total population of that municipality:

• City of Gatineau: 40,925 (16.6%)

Les Collines-de-l'Outaouais: 12,105 (25.3%)

La Vallée-de-la-Gatineau: 3,335 (17%)

Pontiac: 8,325 (60%)Papineau: 1,265 (5.9%)

Thurso: 95 (3.7%)

Shawville: 1,320 (87.7%)
La Pêche: 3,115 (40.6%)
Fort-Coulonge: 220 (15.7%)

• L'Isle-aux-Allumettes: 1,050 (78.7%)